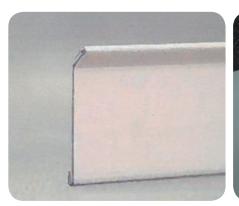

## **PROFILE FOR SEALING**

TPO PVC

## **Description**

Wall profile in plasticised sheet with development 7 cm, suitable for sealing with TPO and PVC. With external rivet.