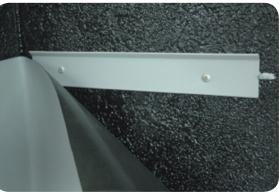

## Fields of application

Finishing profiles of waterproof coverings (vertical, closing, terminals, etc.). The profile provides aesthetic continuity with direct connection (welding) between the membrane used for the prevalent part of the surface, vertically and the finishing areas (finishing profiles, flashing, etc.).

## Installation

Profiles secured mechanically and top sealed with RUBBER SEALANT.

| TECHNICAL FEATURES |      |        |
|--------------------|------|--------|
| Features           | U.M. | Values |
| Development        | mm   | 70     |
| Length             | m    | 2      |
| Thickness          | mm   | 1,2    |
| Weight             | kg/m | 0,42   |
| Colour             |      | Grey   |