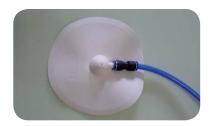

## **Description**

Inspection, testing and injection flange for partitioned and VACUUM synthetic waterproofing systems.

## **Application**

IMPER FLANGE will be applied to the membrane in PVC-P or TPO by means of manual hot melting. The system consists of accessories such as quick coupling fittings and injection pipes. The installation must be carried out by qualified installers and approved by IMPER ITALIA srl.