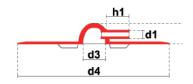

| TECHNICAL FEATURES |      |        |
|--------------------|------|--------|
| Dimensions         | U.M. | Values |
| d 1                | mm   | 10     |
| d 3                | mm   | 28     |
| d 4                | mm   | 182    |
| h                  | mm   | 29     |
| h 1                | mm   | 32     |