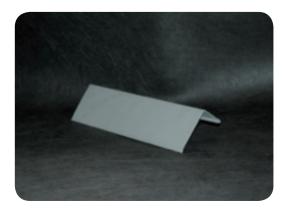

## L-SHAPED PERIMETER PROFILE

TPO PVC

## **Description**

Perimeter profile in L-shaped plasticised panel with 16.6 cm development. Perimeter covering cap at the end of containment element.

## Fields of application

The profile provides aesthetic continuity with direct connection (welding) between the membrane used for the prevalent part of the surface, vertically and the finishing areas (finishing profiles, flashing, etc.).

## **Application**

Profiles fastened mechanically on which it is possible to seal the waterproof surface with hot air.

| TECHNICAL FEATURES |      |        |
|--------------------|------|--------|
| Features           | U.M. | Values |
| Development        | mm   | 166    |
| Length             | m    | 2      |
| Thickness          | mm   | 1,2    |
| Weight             | kg/m | 1,1    |
| Colour             |      | Grey   |